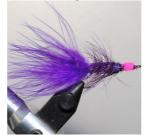

Egg Sucking Leech Submitted by Tom Herr

Tying Materials Listed in the Order Used

Hook: straight eye streamer hook 3 XL sizes 6-8 Thread: red Tail: marabou (usually purple or black) Body: fine chenille (same color as tail) Rib: silver holographic tinsel Hackle: saddle hackle (same color as body) Head: fine pink chenille (chartreuse and orange are also good colors)